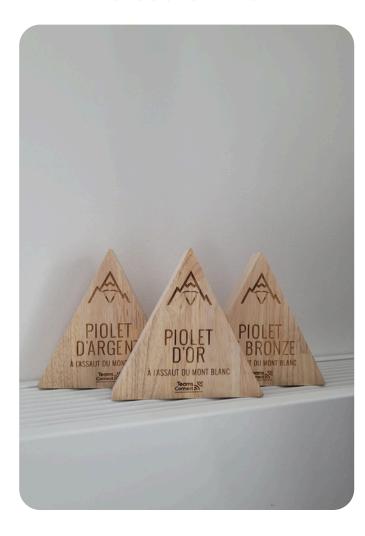

ght, rhythmic atmosphere.
- Strengthen team cohesion, encourage communication and share a fun and playful moment!
- Employees learn to develop their team spirit and enjoy a unique musical experience.

#### The activity in 3 steps

#### **Briefing**

- Welcome by our qualified instructors
- Presentation of the activity concept
- Divide into teams
- Game launch

#### **Activity**

- Musical quiz on popular songs and a wide variety of artists
- Blind test on music of your choice to challenge the teams!

#### **Debriefing**

- Gifts for participants
- Recap the highlights of the activity and celebrate the winning team's victory!

#### OPTIONAL: GIFT'S FOR YOUR TEAMS

#### **COMPLETELY CUSTOMIZABLE!**

**Toblerone** 

360g, 100g ou 50g



#### Chocolates



#### **Wood trophy**

to customize!





#### **OUR CLIENTS**

















The TEAM BUILDING activity is super fun, hyper accessible and very intuitive. The participants were shy at the start, but rose to a crescendo throughout the game... to the point where they didn't want to stop at the end. The goal was reached for cooperation between employees! A great activity for corporate group dynamics events. I highly recommend it.

















**BOSCH** 



Julien





# Teams. Second Connect Second S

Team building nomade & digital

Escape Game et Jeux Urbains

hello@teams-connect.com