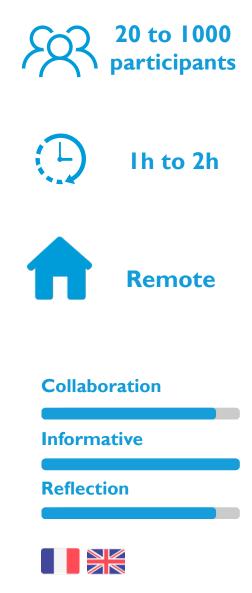

## **Course of the activity :**

Set up (approx. 10 min) - Workshop (90 - 120min)